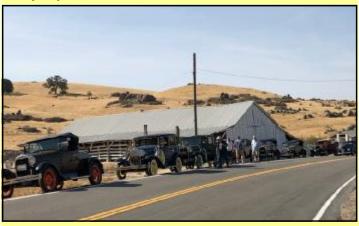

#### **DRIVE TO GLENVILLE**

Staging at the old Von's location. Good turnout, 24 people, 8 Model A's, 1 "40" Ford, 4 Modern's

**Granite Station Stop** 

(Continued on Page 6)

Our Club's Bylaws state that you must be a member of MAFCA, to Join:

#### **DRIVE TO GLENVILLE (Continued)**

More Granite Station Pictures (above) Me Yappin' about something (below)