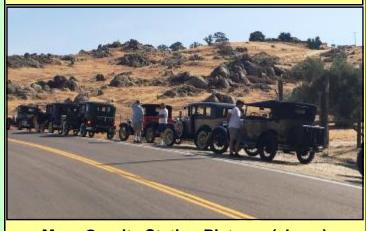

#### **DRIVE TO GLENVILLE**

Staging at the old Von's location. Good turnout, 24 people, 8 Model A's, 1 "40" Ford, 4 Modern's

**Granite Station Stop** 

(Continued on Page 6)

Our Club's Bylaws state that you must be a member of MAFCA, to Join:

#### **DRIVE TO GLENVILLE (Continued)**

More Granite Station Pictures (above) Me Yappin' about something (below)