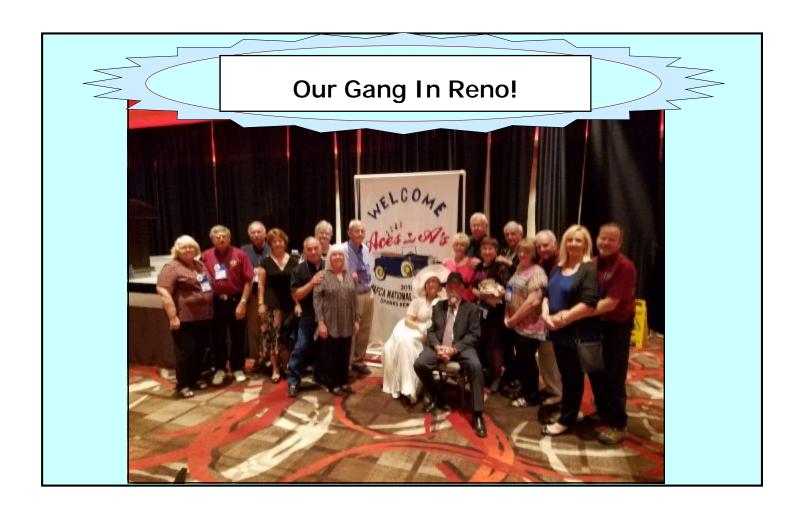

## President's Message

Our Model A brothers and sisters are back from the 2018 Convention in Reno and will share their tall tales at our next meeting. From what I have heard they had a wonderful time at the A's and Aces meet. The Model A Ford Club of America holds its national convention every two years at different sites around the country. The 2020 Convention is planned for the hill country of Texas. This has all the makings of a great meeting because "everything is bigger in Texas!". Folks are already making plans to attend this meet.

SUNSHINE: Candy Martin's mother is improving!

2nd VICE PRESIDENT: Debbie Launer reports that the Dinner and Drive is on June 14th at Mossmans. For those attending the MAFCA convention in Reno some are leaving on Sunday June 17, others are leaving Friday June 22. July 04 Breakfast at the Martin's house 7:30 am. MEMBER AT LARGE: Ali Dyess drew for VEST: Stan Nicks. MEMBER PRESENT: Arlene Wade. DRIVE YOUR CAR: Don Caruthers.