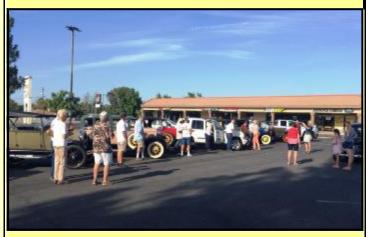

#### **DRIVE TO GLENVILLE**

Staging at the old Von's location. Good turnout, 24 people, 8 Model A's, 1 "40" Ford, 4 Modern's

**Granite Station Stop** 

(Continued on Page 6)

Our Club's Bylaws state that you must be a member of MAFCA, to Join:

#### **DRIVE TO GLENVILLE (Continued)**

More Granite Station Pictures (above) Me Yappin' about something (below)