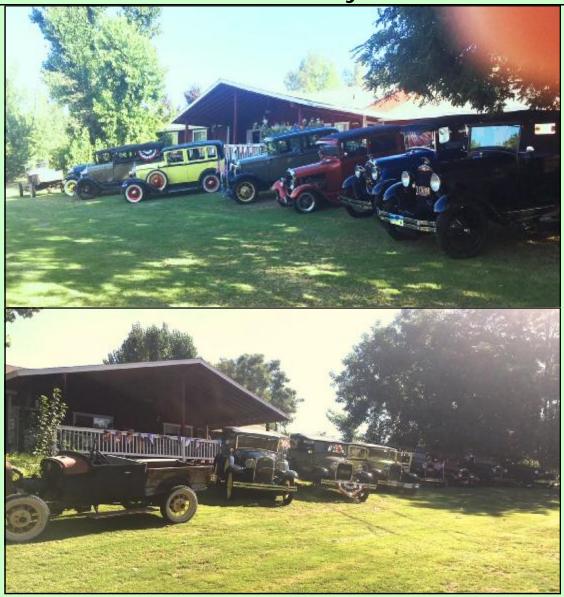

We had a great gathering of 9 Model A's and 20 folks at our house for a pancake breakfast on July 4<sup>th</sup>. We served breakfast promptly at 7:30 AM with pancakes, sausage, bacon and fresh fruit. Many

#### **Presidents Message (Continued from Page 1)**

(Continued from page 1)

thanks for those that were able to attend.

At our Saturday brunch tour on Saturday July 21, we met at the old Vons on North Chester and China Grade Loop at 8:30 AM and shared donuts that Eddie Pruett had picked up. Rick led the group up the hill and arrived in Glenville around 9:30 AM at the Saddle Sore Saloon. We had 8 Model A's, a '40 Ford and 24 folks for brunch. The restaurant was all set up and ready for us. We were greeted with great food and wonderful service. There was a fine collection of rusty gold at the store next door and I am sure some members will be returning to check out new items they are adding every week. Dan Foulk led us back to Bakersfield through Woody. Step plate missing(4)

#### **DRIVE TO GLENVILLE**

Staging at the old Von's location. Good turnout, 24 people, 8 Model A's, 1 "40" Ford, 4 Modern's

**Granite Station Stop** 

(Continued on Page 6)

Our Club's Bylaws state that you must be a member of MAFCA, to Join:

#### **DRIVE TO GLENVILLE (Continued)**

More Granite Station Pictures (above) Me Yappin' about something (below)