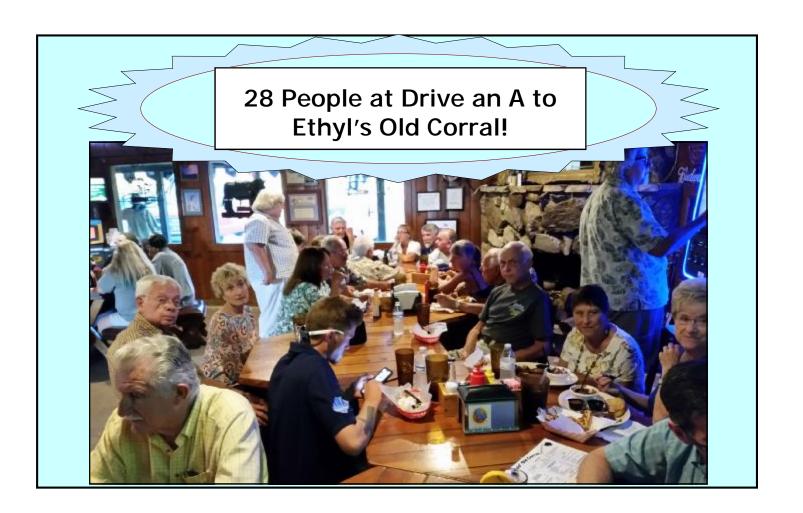

Meetings are held the first Monday of the month at 7:00 p.m. at the Rasmussen Center, 115 E. Roberts Lane.

President Mike gives the 'Thumbs Up' for our Drive an A to Ethyl's Old Corral