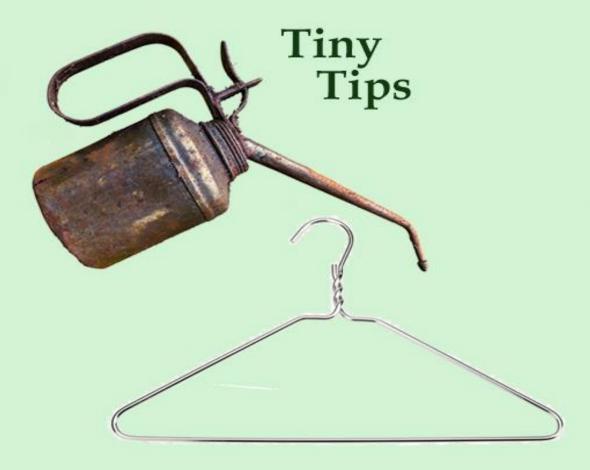

## **Tight Windows?**

If you've ever had trouble raising and lowering your windows and never got motivated enough to take off the door panel, grab a coat hanger and straighten it out. Bend a hook in one end, lower the glass, insert the wire between the glass and the sill and hook the wire over the part that needs oiling. Take a can and squirt oil on the wire and it will flow down to the mechanism, lubricating the tight part.

Submitted by Arthur L. Pognosky Kentfield, CA