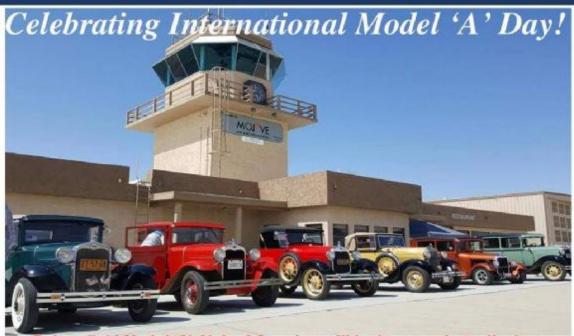

# Plane Crazy Saturday!

Takersfield Model 'A' Club of America will be here again to display

their beautifully restored Ford's!

Speaker: Mike Martin, President Bakersfield Model A Club of America
Bakersfield Chapter is the oldest Model 'A' Club in America – founded in 1957!

Presentation at 11 a.m. – Seating is limited – please RSVP info@mojavemueseum.org

Get Nosey about History!

www.mojavemuseum.org

Look for us on FaceBook too!

When: Saturday, September 15, 2018

10 a.m. - 2 p.m. - Free Admission!

Where: Mojave Air and Spaceport

Transient Parking Area - By Old Tower

KMHV – TWR 127.6 WX AWOS-3 (132.225) (661.824.5218) Ground 123.9 Joshua Approach 133.65

http://www.airnav.com/airport/KMHV or www.mojaveairport.com