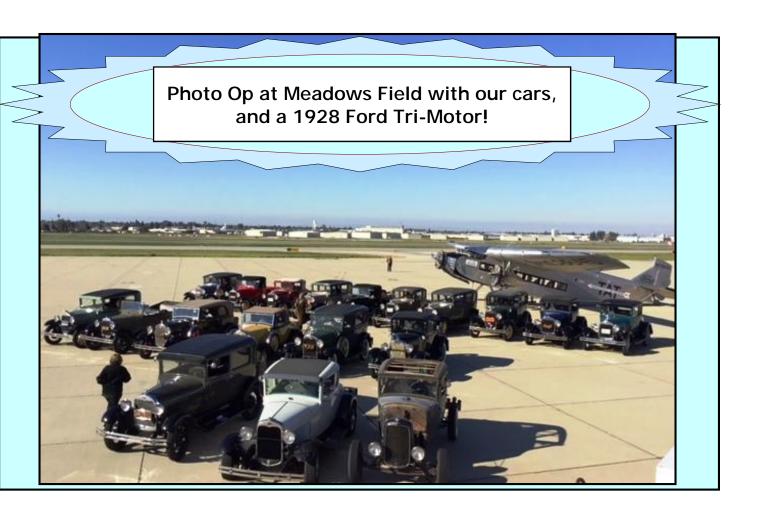

Then our spirits really soared to new heights with the "Tri-Motor Ford Photo Shoot" on Feb. 23rd. 20 Model A's lined up early Saturday morning starting at 7:45am. We were escorted through an airport security gate to a staging area close to where the Tri-Motor was parked. We then were allowed to approach the plane, one Model A at a time, for and individual picture alongside the Tri-Motor. After all the individual shots, we lined up for an group shot of all the cars together with the plane. Just imagine

#### **Presidents Message (Continued from Page 1)**

(Continued from page 1)

all those 1928 to 31 Model A Fords next to the 1928 Ford Tri-Motor Airplane. What a great event for the EAA and the club. A special thanks to Kirk Ritter for letting us know and providing information about the event, to Mary Nicks as the photographer, and Dennis Patrick for lining up cars for the main shot.