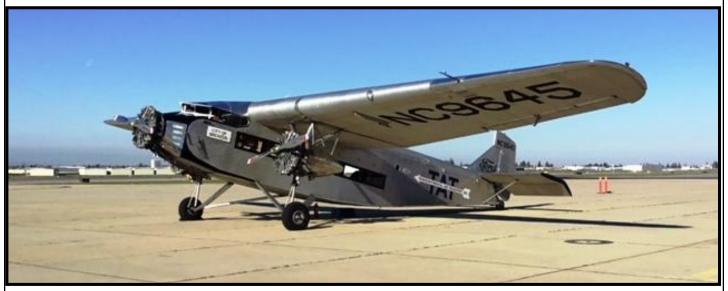

Then our spirits really soared to new heights with the "Tri-Motor Ford Photo Shoot" on Feb. 23rd. 20 Model A's lined up early Saturday morning starting at 7:45am. We were escorted through an airport security gate to a staging area close to where the Tri-Motor was parked. We then were allowed to approach the plane, one Model A at a time, for and individual picture alongside the Tri-Motor. After all the individual shots, we lined up for an group shot of all the cars together with the plane. Just imagine

#### **Presidents Message (Continued from Page 1)**

(Continued from page 1)

all those 1928 to 31 Model A Fords next to the 1928 Ford Tri-Motor Airplane. What a great event for the EAA and the club. A special thanks to Kirk Ritter for letting us know and providing information about the event, to Mary Nicks as the photographer, and Dennis Patrick for lining up cars for the main shot.

Respectfully Submitted, JoAnne Johnson, Recording Secretary

1928 Ford Tri-Motor in Bakersfield 2/23/2019